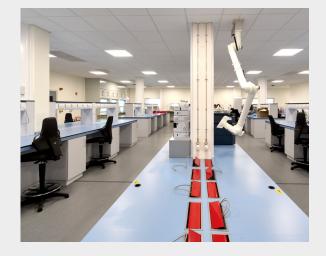

## Craigavon, Northern Ireland

The new 5200M sq Facility Expansion at the Almac HQ in Craigavon consisting of offices and laboratories extension.

The pharmaceutical giants Almac has invested heavily into its facilities with more plans to come.