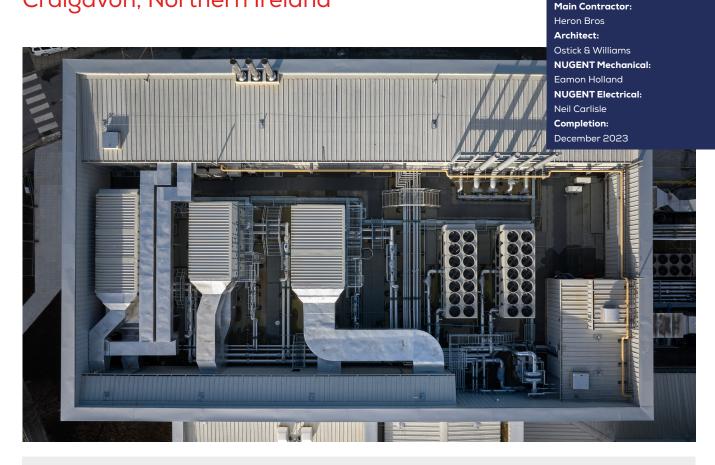

## Craigavon, Northern Ireland

The new 5200M sq Facility Expansion at the Almac HQ in Craigavon consisting of offices and laboratories extension.

The pharmaceutical giants Almac has invested heavily into its facilities with more plans to come.

## **MEP** services installed by NUGENT

- LPHW Heating
- Chilled Water
- Water Services
- Compressors
- Cold Store
- Lab Gas Detection • Gas Bottle Storage
- Gas Meter
- Gas & Oil Isolation
- Ventilation Systems
- Oil Tank, Accessories & Oil Transfer Systems
- General Plumbing Installation
- Soils & Wastes
- Main Switch room · Linking to existing HV Switchgear
- LV Switchgear
- Generator Installation
- UPS Installation
- General Electrical Installation
- Lighting Installation
- Fire & Security Installations & Associated Site Services