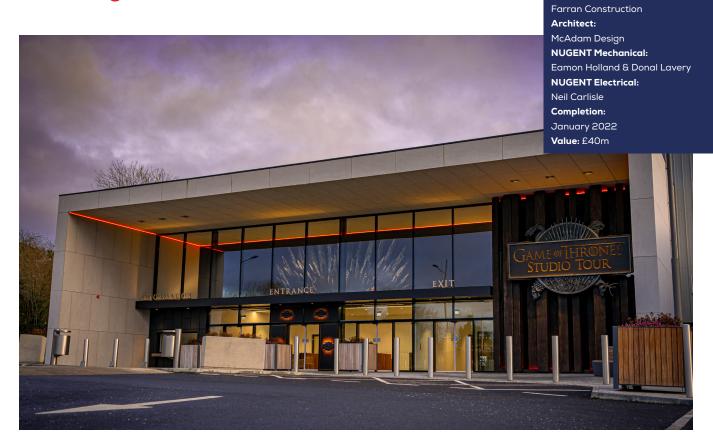

## Game of Thrones Studio Tour at Linen Mill Studios

Banbridge

Client: HBO

**Consultant:** 

Main Contractor:

Semple & McKillop Consulting

Game of Thrones Studio Tour is a 'world class' attraction that invites visitors of all ages to peek behind the camera to learn the show's secrets and admire the skills that combined to make one of the most successful TV series in history.

Game of Thrones Studio Tour is located at Linen Mill Studios in Banbridge. The Tour is located just 30-mins from Belfast and 90-mins from Dublin.