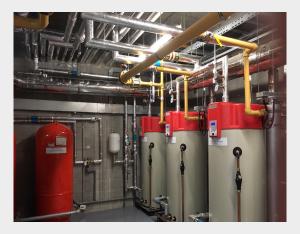

## MEP services installed by NUGENT

- Modulated Temperature LPHW Heating Installation
- Constant Temperature LPHW Heating Installation
- Under floor Heating Installation
- Plumbing Installation
- Sanitary Installation
- Public Health Installation
- Fully Controlled AC installation
- General Ventilation
- Fully Automated BEMS Installation linked to Headquarters
- Oil Transfer Installation
- External Trunk Main Installation
- Fire Fighting Installation
- Thermal Insulation
- Boiler Installation
- Rainwater Installation