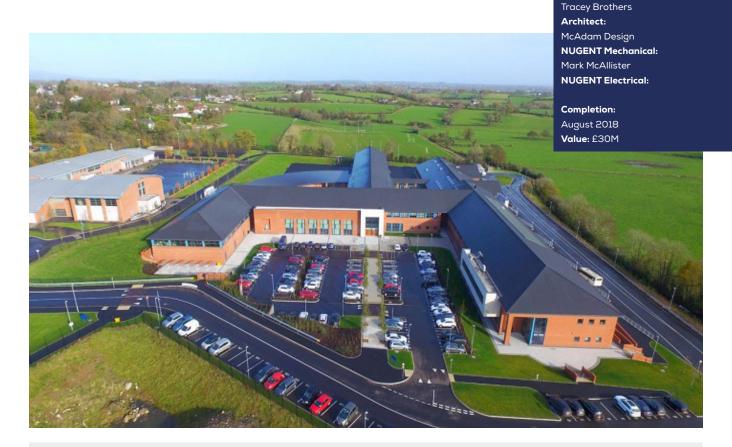

## St. Patrick's Academy Dungannon

Dungannon

The new secondary school building includes 75 teaching classrooms with associated support spaces, administration facilities, a library, careers suite, sixth form facilities & surrounding playgrounds.