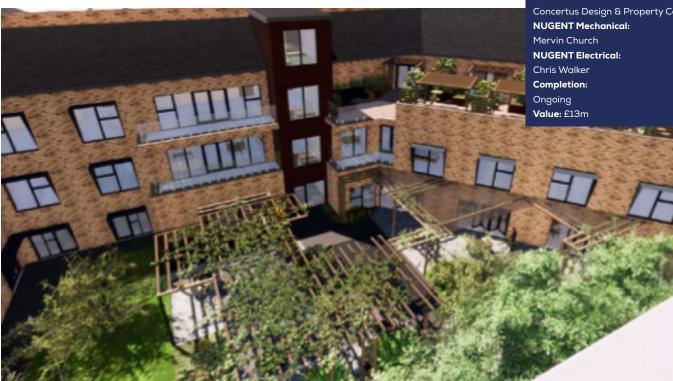

## Leighton Buzzard

The 63 bedroom care home entails; en-suite bedrooms, specialist bathing facilities, hairdresser, on-site catering, private & outdoor space, communal spaces for residents etc. The building is designed to the highest sustainable standards using Passivhaus criteria to deliver an energy efficient building with air source heat pumps being the main source of heating.