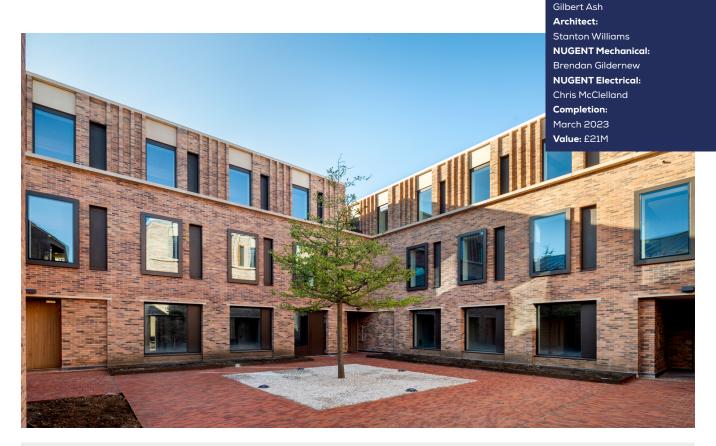

## London

Emmanuel College has extended the Southern end of the college. The new facilities include; accommodation for 50 new students, & converting the Furness Lodge for students which includes; social spaces, meeting rooms & a student bar. The scheme has been planned by architects as a green development to reduce energy consumption & carbon emissions by up to 50%.