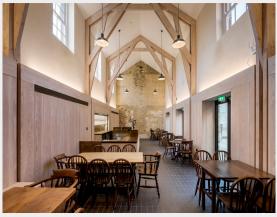

## London

Emmanuel College has extended the Southern end of the college. The new facilities include; accommodation for 50 new students, & converting the Furness Lodge for students which includes; social spaces, meeting rooms & a student bar. The scheme has been planned by architects as a green development to reduce energy consumption & carbon emissions by up to 50%.