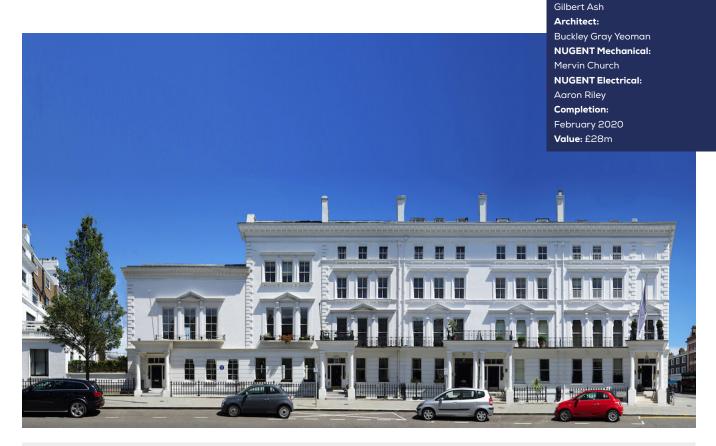

## **Cromwell Place**

## London

Cromwell Place is a new arts destination for museums & arts businesses. The building now provides exhibition spaces, viewing rooms, offices, hot desks & museum-grade art storage. Bespoke systems include; Damp Alarm, Climate Control & Humidity Control to cater for the valuable pieces of art which require special protection & preservation.

## MEP services installed by NUGENT

- Modulated & Constant Temperature
- LPHW Heating Installation
- Climate & Humidity Controls Systems
- Plumbing Installation
- Sanitary Installation
- Public Health Installation
- Fully Controlled AC installation
- Dedicated Mechanical Supply and Extract
- Ventilation Installation
- Fully Automated BEMS Installation
- External Trunk Main Installation
- Fire Fighting Installation
- Thermal Insulation
- Boiler Installation
- Rainwater Installation
- Sprinkler System Installation
- CCTV Installation
- General Power Supplies
- Structural Cabling
- General & Emergency Lighting
- Fire Alarms
- Security Systems