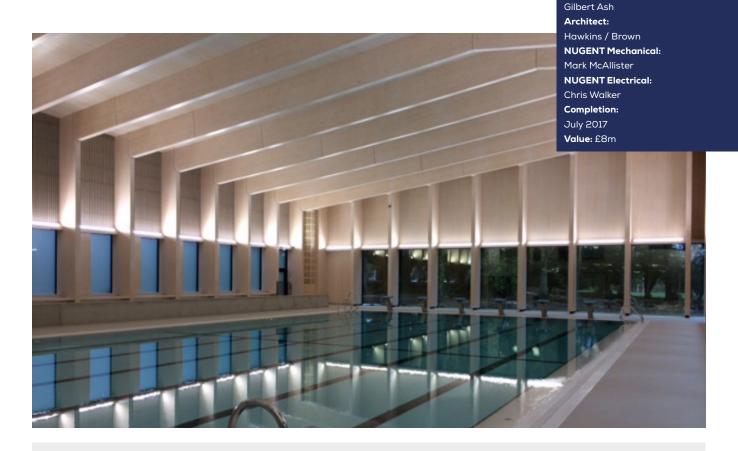

## City of London Freeman's **School Swimming Pool**

London

Complete refurbishment of the Ashtead 18th century mansion house & the construction of an eye catching 25m six-lane swimming pool & adjoining events space. Specialised services include; swimming pool filtration system & solar power systems.

## **MEP** services installed by NUGENT

- Constant Temperature LPHW Heating Installation
- Radiator & UFH Installation
- Plumbing Installation
- Sanitary Installation
- General Ventilation
- Dedicated Supply & Extract Installation
- Fully Automated B.E.M.S Installation
- · Natural Gas Installation
- External Trunk Main Installation
- Lead Services Co-ordinator
- Thermal Insulation of Piped and Ducted Services
- Swimming Pool Filtration System
- Sub-mains Cabling
- All Lighting General, Emergency, External
- Fire Detection and Alarms
- Disabled Refuge System
- Disabled Toilet Alarm System
- · Mechanical Controls Cabling
- · Data & Telephone Cabling
- Door Access