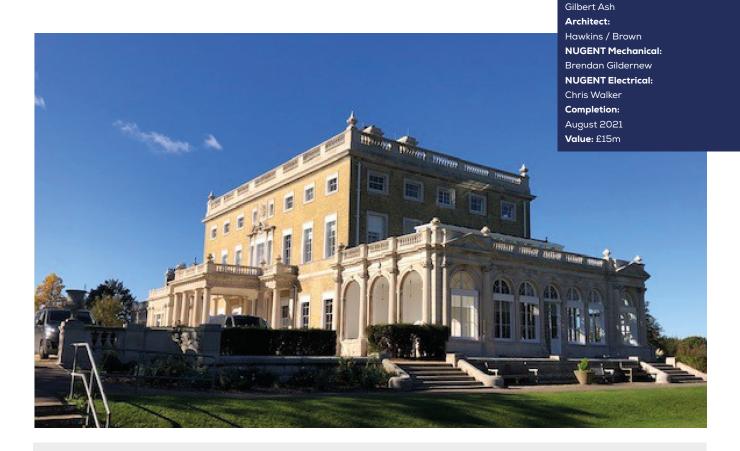

## City of London Freeman's Main House

## London

The Grade II listed historic building has underwent an expansion & restoration to the Main House building at Freemen's for Sixth Form students. The Georgian style of the building has been restored preserving its heritage.