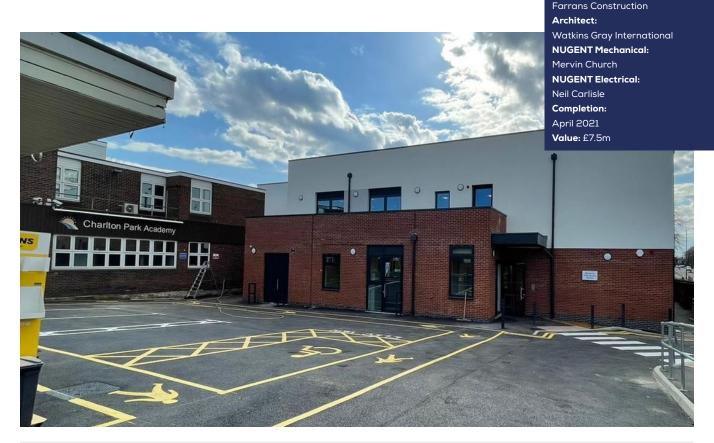

## **Charlton Park Academy**

## London

The redevelopment of Charlton Park Academy involved demolition of the existing school blocks for the new build construction of a two-storey block containing teaching & residential rooms. The Special Education Needs & Disability school now have more accessible & modern facilities to meet the needs of students, teachers and carers. This was phase 1.