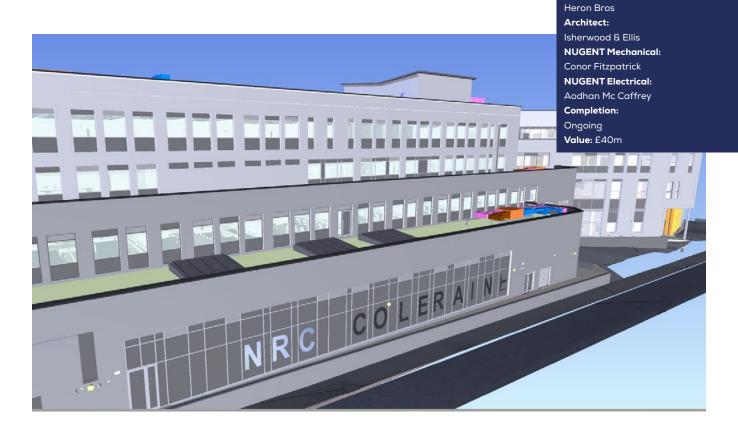

## NORTHERN REGIONAL COLLEGE

## Coleraine

The new £40M 4 storey college will be a world-class learning environment for students, staff & the wider community. Our design team focused on MEP installations to accommodate prefabricated units to the site. The college will include academic & vocational teaching facilities, meeting rooms, workshops, offices, meeting rooms, restaurant, canteen & general circulation areas.