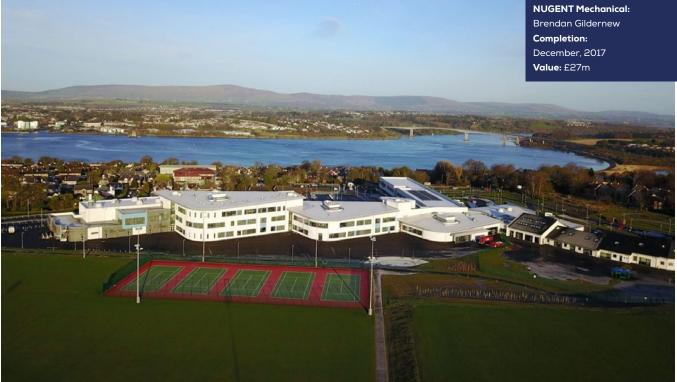

## Foyle College & Ebrington PS & Nursery School

Derry

Client:

The project consisted of a new build, amalgamating two schools which were previously spread across separate sites; Foyle College and Ebrington Primary and Nursery School. The schools were constructed using a phased approach. The Installation included; Rainwater Harvesting, Solar Water Heating, Compressed Air, Natura Gas and Underfloor Heating served from 2.8 MW gas boilers.